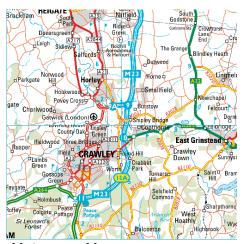

## Map

Crawley Map

**Motorway Map** 

## **Directions**

- > Take Junction 11 off the M23
- > Take the A23 towards Crawley (4<sup>th</sup> exit off roundabout)

**Landmark:** At the bottom of the hill is a roundabout, to the left is Broadfield Stadium, to the right a school and K2 leisure centre.