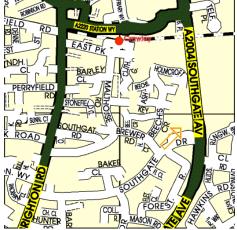

## Map

Crawley Map

**Motorway Map** 

## **Directions**

- > Take Junction 11 off the M23
- > Take the A23 towards Crawley (4<sup>th</sup> exit off roundabout)

**Landmark:** At the bottom of the hill is a roundabout, to the left is Broadfield Stadium, to the right a school and K2 leisure centre.

➤ Take the 3rd exit and stay on this road, travelling through two sets of traffic lights.

**Landmark:** The third set of traffic lights has a double set of lights for ahead.

Move to the left-hand lane as soon as the bus lane ends and turn left into Southgate Drive immediately after the second set of lights.

**Landmark:** St Francis school will be immediately to your right as you turn this corner.

- ➤ Enter the school premises by the second turn on the right (i.e. the entrance)
- Drive towards the barrier (which will lift automatically) and park in this area.

The entrance to the Christian Education Centre is located by following the path from the car park along the front of the building.