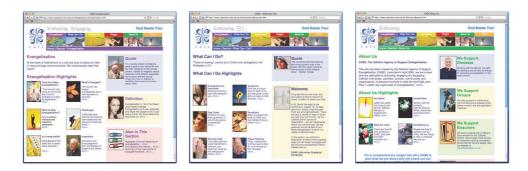

### CASE Website: www.caseresources.org.uk

This is a resource-rich website created for the Catholic Community. The site contains articles, prayers, dates for the diary and numerous downloads. For example:

**Prayer resources** to support a Holy Hour for evangelisation and vocations.

A PowerPoint presentation

created to introduce the Come Home for Christmas campaign at parish planning meetings.

A PowerPoint created for seekerfriendly events called 'What is a Catholic?'

The Evangelisation Directory is a

regularly updated online resource providing information about, and contact details for over 250 evangelisation initiatives, communities, resources and training providers. 0786/CASE Resource Catalogue v9:Layout 1 3+8/09 17:39 Page 6