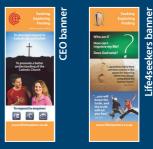

#### Banners

The two Life4seekers banners are designed to bring a church foyer to life, or create an impact at a public event. The stands are 200cm high x 80 cm wide, self-standing and easily collapsible.