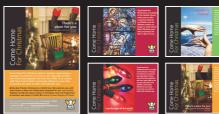

# Come Home For Christmas

Most of us know Catholics who, for whatever reason, no longer attend Mass. Through an initiative called 'Come Home for Christmas,' CASE can help to resource parishes to reach out to resting or lapsed Catholics during the Christmas and New Year period. Take the plunge and ask to display the posters provided in public (non church venues). You might also want to consider pushing the specially designed invitation cards through doors or even think about setting up a 'home visiting' team.

#### Resources have been designed to appeal to different constituent groups

#### 'Nativity' poster and cards and 'Hands' poster and cards

If your parish is made up of a wide cross section of ages and backgrounds, these designs might best suit your needs.

#### 'Lights' poster and cards

These were developed for parishes with a substantial youth or student population.

#### 'Chair' poster and cards

These were created for a parish with a large retired or elderly population.

#### 'Catholic and Lost Touch?' leaflet

This leaflet can be given to a resting or lapsed Catholic either during a one-to-one encounter, or perhaps pushed through a letter box. You might also like to leave them on display in the church porch.